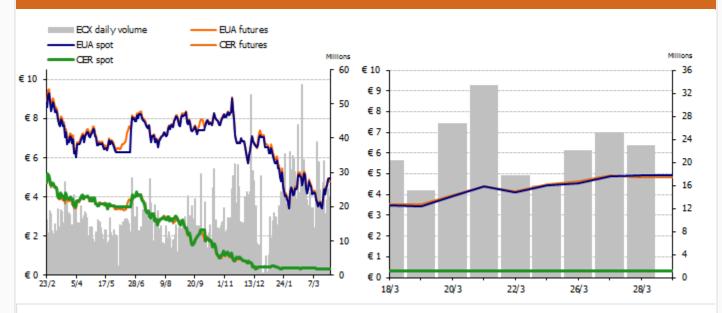

| SPOT |      |      |          | FUTURE |      |      |          |
|------|------|------|----------|--------|------|------|----------|
|      | max  | min  | wkly chg |        | max  | min  | wkly chg |
| EUA  | 4.92 | 4.43 | 11%      | EUA    | 4.95 | 4.49 | 10%      |
| CER  | 0.33 | 0.33 | 0%       | CER    | 0.33 | 0.33 | -3%      |

### Last week's prices

CO2 market recorded another bullish trend last week. EUA credits finished the week at 4,92 euro/t (20 % rise), CER closed at 0,33 euro. Due to good performance of EUAs, CER/EUA spread went up and closed the week at -4,59 euro/t.